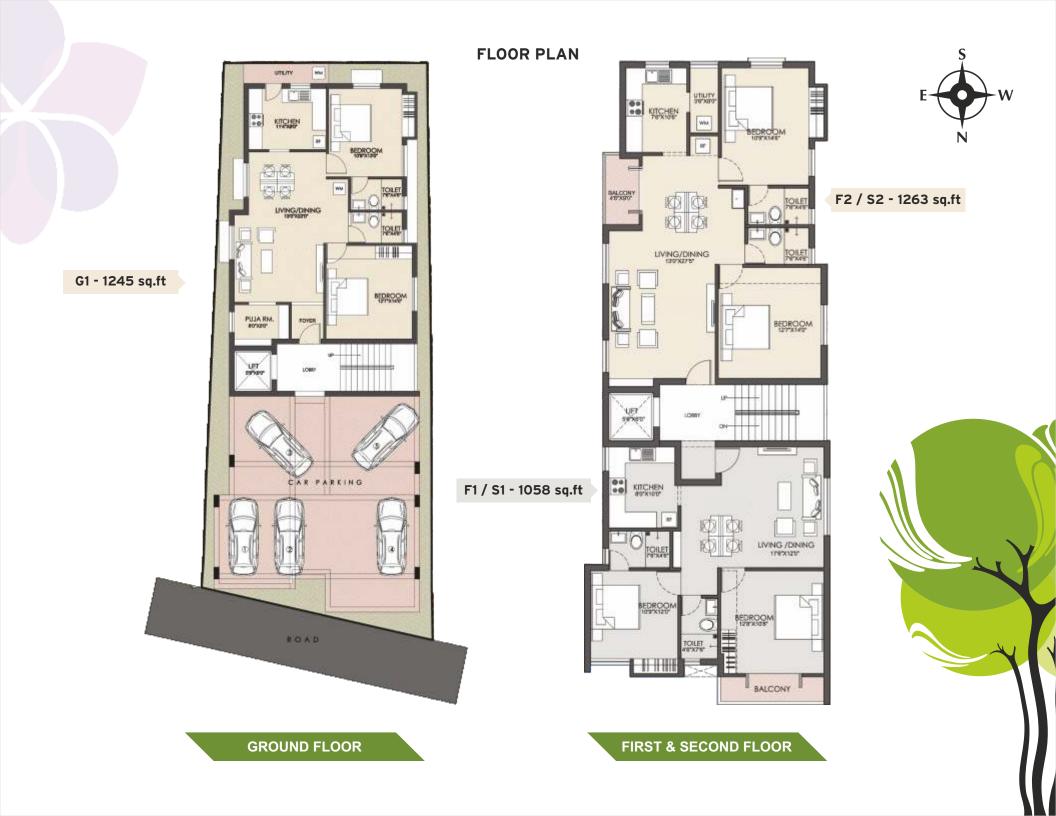

## **SPECIFICATIONS**

- STRUCTURES: Column Foundation with framed structures with 9" and 41/2" brick walls. The headroom of each flat will be 9'6" clear.
- FLOORING: Hall, Kitchen and Bedrooms will be laid with Tiles. Skirting will be of same tiles up to 4 inches height. (Tiles Rate Rs.45/- per sq.ft)
- DOORS & WINDOWS: Veneer Door for main entrance and Flush Doors for interior will be provided. Teak Wood Frame for Main Door, Second Quality Teak wood frames for other doors will be provided.
- ELECTRICAL: Electrical wiring will be concealed suitable for 3-phase supply. Wiring of inverter supply will be provided. Each flat will be provided with power points for refrigerator, Water heater, air conditioner etc. Bedrooms will have two light points and one fan point. Switch Board will have