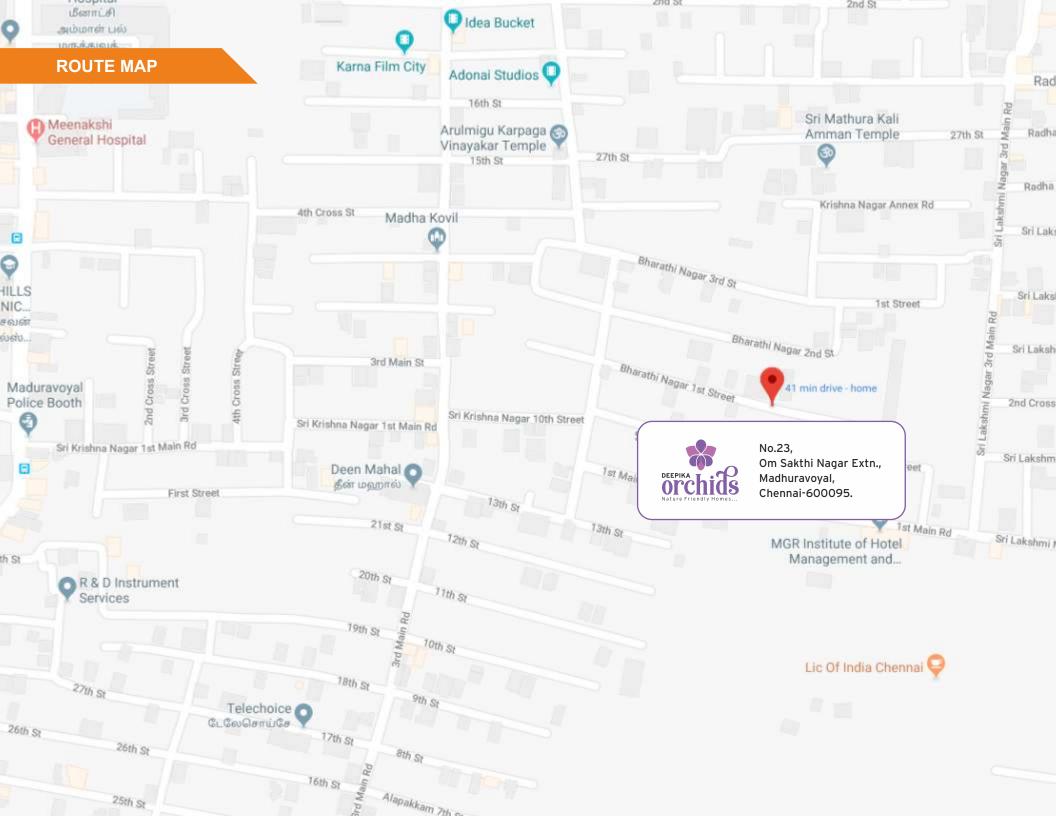

## **SPECIFICATIONS**

- STRUCTURES: Column Foundation with framed structures with 9" and 41/2" brick walls. The headroom of each flat will be 9'6" clear.
- FLOORING: Hall, Kitchen and Bedrooms will be laid with Tiles. Skirting will be of same tiles up to 4 inches height. (Tiles Rate Rs.45/- per sq.ft)
- DOORS & WINDOWS: Veneer Door for main entrance and Flush Doors for interior will be provided. Teak Wood Frame for Main Door, Second Quality Teak wood frames for other doors will be provided.
- ELECTRICAL: Electrical wiring will be concealed suitable for 3-phase supply. Wiring of inverter supply will be provided. Each flat will be provided with power points for refrigerator, Water heater, air conditioner etc. Bedrooms will have two light points and one fan point. Switch Board will have on